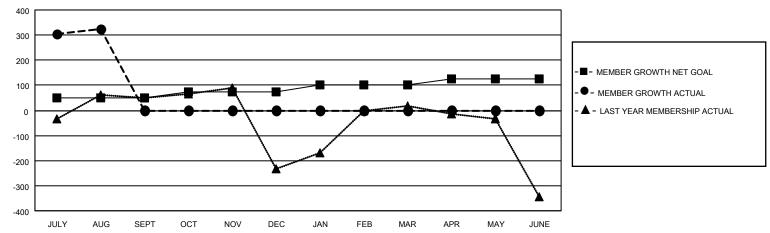

## LOCATION INDIA District 324A6 Results as of: 8/31/2020

| Clubs         |               |             |               | Members               |                       |                         |                                                    |  |
|---------------|---------------|-------------|---------------|-----------------------|-----------------------|-------------------------|----------------------------------------------------|--|
|               | RESULTS FOR   | R 2020-2021 |               | RESULTS FOR 2020-2021 |                       |                         |                                                    |  |
| QUARTER       | NEW CLUB GOAL | NEW CLUBS   | DROPPED CLUBS | QUARTER MEMB          | ER GROWTH NET<br>GOAL | MEMBER GROWTH<br>ACTUAL | DROPPED<br>MEMBERS ACTUAL<br>(including transfers) |  |
| JULY/AUG/SEPT | 8             | 3           | 0             | JULY/AUG/SEPT         | 50                    | 398                     | 64                                                 |  |
| OCT/NOV/DEC   | 4             | 0           | 0             | OCT/NOV/DEC           | 25                    | 0                       | 0                                                  |  |
| JAN/FEB/MAR   | 2             | 0           | 0             | JAN/FEB/MAR           | 25                    | 0                       | 0                                                  |  |
| APR/MAY/JUNE  | 2             | 0           | 0             | APR/MAY/JUNE          | 25                    | 0                       | 0                                                  |  |

## GOALS AND ACTUAL MEMBERS CUMULATIVE

| DROPPED CLUBS: 0          |    | 58 CLUBS OF 150 ADDED 1 OR MORE NEW MEMBERS | GENDER DISTRIBUTION        |                |       |
|---------------------------|----|---------------------------------------------|----------------------------|----------------|-------|
|                           |    | NEW WEIWBERS                                | MALE                       | 3,607 (70.85%) |       |
|                           |    |                                             | FEMALE                     | 1,484 (29.15%) |       |
| DROPPED MEMBERS           |    |                                             |                            |                |       |
| DECEASED                  | 2  | CLICK HERE FOR CUMULATIVE                   | TOTAL FAMILY UNIT MEMBERS  |                | 3,196 |
| CLUB CANCELLED 0 OTHER 62 |    | MEMBERSHIP DATA                             | FAMILY MEMBERS PAYING HALF |                | 4 000 |
|                           |    |                                             |                            |                | 1,892 |
| TOTAL                     | 64 |                                             |                            |                |       |