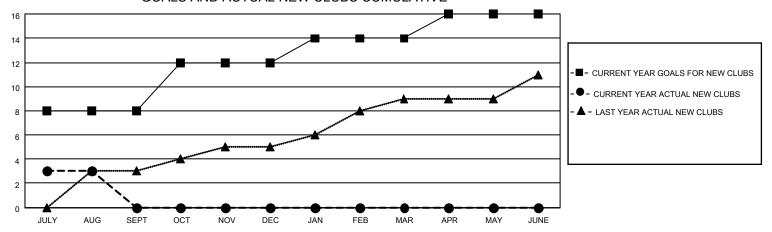

## LOCATION INDIA District 324A6 Results as of: 8/31/2020

| Clubs         |               |             |               | Members               |                       |                         |                                                    |  |
|---------------|---------------|-------------|---------------|-----------------------|-----------------------|-------------------------|----------------------------------------------------|--|
|               | RESULTS FOR   | R 2020-2021 |               | RESULTS FOR 2020-2021 |                       |                         |                                                    |  |
| QUARTER       | NEW CLUB GOAL | NEW CLUBS   | DROPPED CLUBS | QUARTER MEMB          | ER GROWTH NET<br>GOAL | MEMBER GROWTH<br>ACTUAL | DROPPED<br>MEMBERS ACTUAL<br>(including transfers) |  |
| JULY/AUG/SEPT | 8             | 3           | 0             | JULY/AUG/SEPT         | 50                    | 398                     | 64                                                 |  |
| OCT/NOV/DEC   | 4             | 0           | 0             | OCT/NOV/DEC           | 25                    | 0                       | 0                                                  |  |
| JAN/FEB/MAR   | 2             | 0           | 0             | JAN/FEB/MAR           | 25                    | 0                       | 0                                                  |  |
| APR/MAY/JUNE  | 2             | 0           | 0             | APR/MAY/JUNE          | 25                    | 0                       | 0                                                  |  |

## GOALS AND ACTUAL NEW CLUBS CUMULATIVE